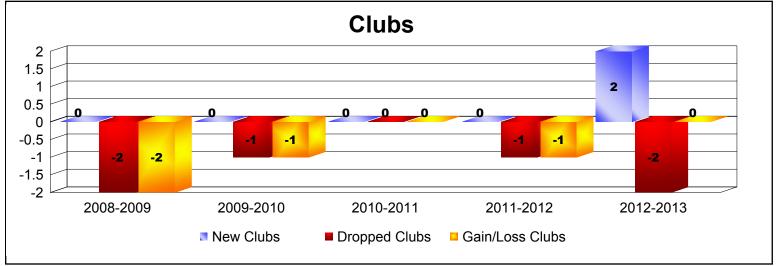

District 337 A

As of June 2013 Cumulative

| Year      | New<br>Clubs | Dropped<br>Clubs | Gain/<br>Loss<br>Clubs | New<br>Members | Charter<br>Members | Reinstate<br>Members | Transfer<br>Members | Total<br>Member<br>Added | Total<br>Members<br>Dropped | Gain/<br>Loss<br>Members |
|-----------|--------------|------------------|------------------------|----------------|--------------------|----------------------|---------------------|--------------------------|-----------------------------|--------------------------|
| 2008-2009 | 0            | -2               | -2                     | 389            | 0                  | 3                    | 19                  | 411                      | -609                        | -198                     |
| 2009-2010 | 0            | -1               | -1                     | 379            | 0                  | 5                    | 17                  | 401                      | -479                        | -78                      |
| 2010-2011 | 0            | 0                | 0                      | 413            | 0                  | 2                    | 1                   | 416                      | -461                        | -45                      |
| 2011-2012 | 0            | -1               | -1                     | 396            | 0                  | 11                   | 8                   | 415                      | -488                        | -73                      |
| 2012-2013 | 2            | -2               | 0                      | 493            | 55                 | 6                    | 25                  | 579                      | -487                        | 92                       |
| Average   | 0            | -1               | -1                     | 414            | 11                 | 5                    | 14                  | 444                      | -505                        | -60                      |