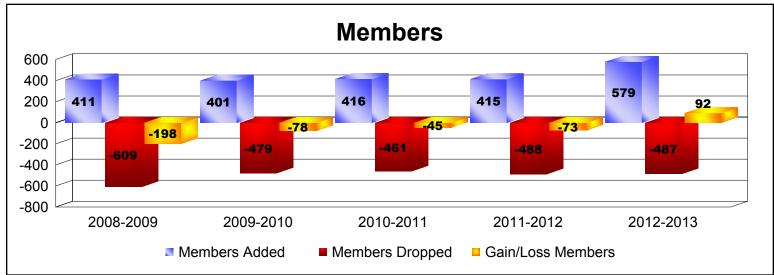

District 337 A

As of June 2013 Cumulative

| Year      | New<br>Clubs | Dropped<br>Clubs | Gain/<br>Loss<br>Clubs | New<br>Members | Charter<br>Members | Reinstate<br>Members | Transfer<br>Members | Total<br>Member<br>Added | Total<br>Members<br>Dropped | Gain/<br>Loss<br>Members |
|-----------|--------------|------------------|------------------------|----------------|--------------------|----------------------|---------------------|--------------------------|-----------------------------|--------------------------|
| 2008-2009 | 0            | -2               | -2                     | 389            | 0                  | 3                    | 19                  | 411                      | -609                        | -198                     |
| 2009-2010 | 0            | -1               | -1                     | 379            | 0                  | 5                    | 17                  | 401                      | -479                        | -78                      |
| 2010-2011 | 0            | 0                | 0                      | 413            | 0                  | 2                    | 1                   | 416                      | -461                        | -45                      |
| 2011-2012 | 0            | -1               | -1                     | 396            | 0                  | 11                   | 8                   | 415                      | -488                        | -73                      |
| 2012-2013 | 2            | -2               | 0                      | 493            | 55                 | 6                    | 25                  | 579                      | -487                        | 92                       |
| Average   | 0            | -1               | -1                     | 414            | 11                 | 5                    | 14                  | 444                      | -505                        | -60                      |